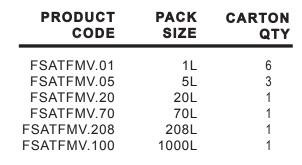

# Full Syn ATF MV





## **DESCRIPTION**

International Lubricant Company's Full Syn ATF MV is designed with the latest additive formulations, full synthetic oils and high performance technology giving this product an outstanding viscosity index. Specifically used to protect against wear, corrosion, foaming with friction properties to consequently lower noise and smooth shifting.

## **APPLICATIONS**

ILC's Full Syn ATF MV meets and exceeds the requirements of a wide range of transmissions from Japanese OEM's, American OEM's and in European OEM applications in the toughest conditions globally. Providing not only protection but also compatible with synthetic seals. (Not Suitable for Hybrid CVT or Ford Type F applications).

### BENEFITS

- Specific additives to reduce noise.
- Outstanding smooth shifting per